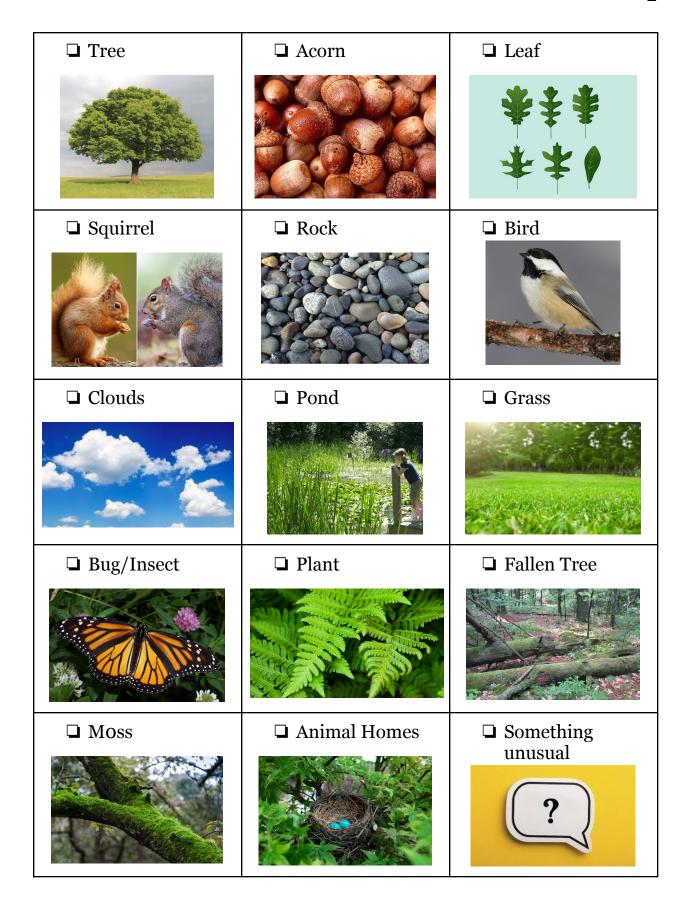

## **Difficulty: Easy**

This project was done by Reilly Clark from Girl Scout Troop 65049.

**Age Range:** 3-8 but any age is welcome!

**Directions:** Check off the box once you see it! Need an extra challenge? Find two of each category to double the fun! Please be respectful to others and protect the environment around you while on your adventure. Be safe and have fun! At the end of the scavenger hunt, please post photos of your adventure to the hashtag: #nrtscavengerhunt and tag @sheeppasture on Instagram! Make sure to check out the other scavenger hunts on the NRT Website!